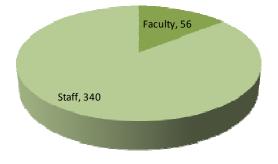

|  |  |

The numbers above reflect the years students were actively enrolled in 2 or more semesters per year. Possible explanations for the extended time for earning a degree could be the time students spend in developmental courses (see placements results on pg 5 and Success rates on pg 7) or because most students enroll part time. (see pg 2)



### **Degrees Awarded**

| Associate of Arts          | 106 |
|----------------------------|-----|
| Associate of Science       | 38  |
| Certificate of Proficiency | 9   |
| Total                      | 153 |

Total above includes double and triple majors.



Source: Graduate Transcripts and Commencement Program

### **EMPLOYEES**

Number of Employees as of Fall 2010

| Faculty | 56  |
|---------|-----|
| Staff   | 340 |

No. of Faculty / Staff



Source: Registrar