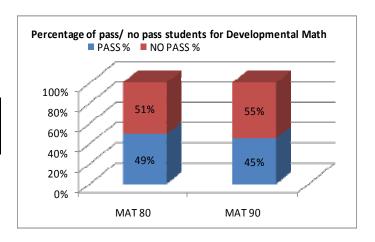

AL SUCCESS- FALL 2010**

**Developmental Reading Success Rates for** 

| Reading | PASS | %   | NO | %   | TOTAL |
|---------|------|-----|----|-----|-------|
| ENG 70  | 35   | 41% | 51 | 49% | 86    |
| ENG 80  | 98   | 62% | 61 | 38% | 159   |
| ENG 90  | 104  | 54% | 88 | 46% | 192   |



**Developmental Writing Success Rates for Fall** 

| Writing | PASS | %   | NO | %   | TOTAL |
|---------|------|-----|----|-----|-------|
| ENG 71  | 31   | 60% | 21 | 40% | 52    |
| ENG 81  | 91   | 55% | 73 | 45% | 164   |
| ENG 91  | 112  | 60% | 74 | 40% | 186   |



**Developmental Math Success Rates** 

| Math   | PASS | %   | NO PASS | %   | TOTAL |
|--------|------|-----|---------|-----|-------|
| MAT 80 | 174  | 49% | 177     | 51% | 351   |
| MAT 90 | 86   | 45% | 106     | 55% | 192   |



Source: ELI Grade Sheets and Math Department

## **GRADUATE PROFILE**

#### Student Gender

|        | Frequency | Percent |
|--------|-----------|---------|
| male   | 47        | 35.3    |
| female | 86        | 64.7    |
| Total  | 133       | 100     |



Student Age

|           | Frequency | Percent |
|-----------|-----------|---------|
| 19-25     | 107       | 80.5    |
| 26-32     | 12        | 9.0     |
| 33-40     | 7         | 5.3     |
| 41- older | 7         | 5.3     |
| Total     | 133       | 100     |



Graduate Degree Program

| Gradate Begree i regran                   | -         |         |
|-------------------------------------------|-----------|---------|
|                                           | Frequency | Percent |
| Associates of Arts