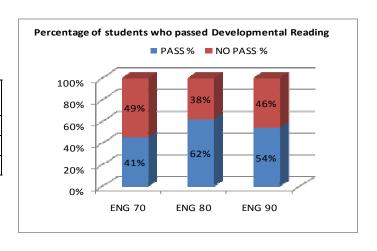

| 41%        |  |
| ENG 91             | 186           | 46%        |  |
| TOTAL              | 402           | 100%       |  |



| Mathematics  |               |            |  |
|--------------|---------------|------------|--|
| Math Courses | # of Students | Percentage |  |
| Math 80      | 351           | 65%        |  |
| Math 90      | 192           | 35%        |  |
| TOTAL        | 543           | 100%       |  |



Source: ELI Grade Sheets and Math Department

#### 7

## **DEVELOPMENTAL SUCCESS- FALL 2010**

**Developmental Reading Success Rates for** 

| Reading | PASS | %   | NO | %   | TOTAL |
|---------|------|-----|----|-----|-------|
| ENG 70  | 35   | 41% | 51 | 49% | 86    |
| ENG 80  | 98   | 62% | 61 | 38% | 159   |
| ENG 90  | 104  | 54% | 88 | 46% | 192   |



**Developmental Writing Success Rates for Fall** 

| Writing | PASS | %   | NO | %   | TOTAL |
|---------|------|-----|----|-----|-------|
| ENG 71  | 31   | 60% | 21 | 40% | 52    |
| ENG 81  | 91   | 55% | 73 | 45% | 164   |
| ENG 91  | 112  | 60% | 74 | 40% | 186   |



**Developmental Math Success Rates** 

| Math   | PASS | %   | NO PASS | %   | TOTAL |
|--------|------|-----|---------|-----|-------|
| MAT 80 | 174  | 49% | 177     | 51% | 351   |
| MAT 90 | 86   | 45% | 106     | 55% | 192   |



Source: ELI Grade Sheets and Math Department

## **GRADUATE PROFILE**

#### Student Gender

|        | Frequency | Percent |
|--------|-----------|---------|
| male   | 47        | 35.3    |
| female | 86        | 64.7    |
| Total  | 133       | 100     |



Student Age

|           | Fre