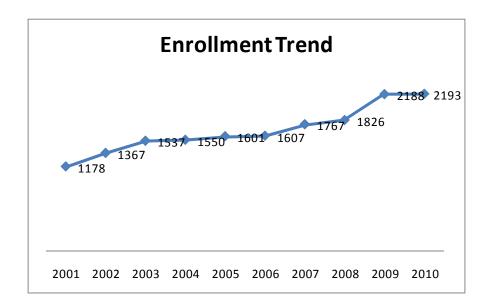

### **Enrollment for Past Ten Years**

| Lillollillellt for Past Tell Teals |  |  |
|------------------------------------|--|--|
| Unduplicated<br>Head Count         |  |  |
| 1178                               |  |  |
| 1367                               |  |  |
| 1537                               |  |  |
| 1550                               |  |  |
| 1601                               |  |  |
| 1607                               |  |  |
| 1767                               |  |  |
| 1826                               |  |  |
| 2188                               |  |  |
| 2193                               |  |  |
|                                    |  |  |