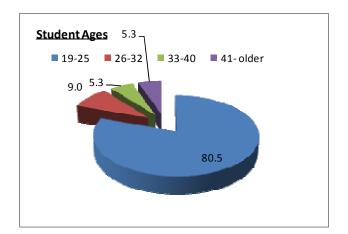

## **Enrollment by Gender**

**Enrollment by Age Group** 

| 15 - 18 | 561  |
|---------|------|
| 19 - 25 | 1289 |
| 26 - 35 | 173  |
| 36 - 45 | 100  |
| 46 - 55 | 55   |
| 56+     | 15   |