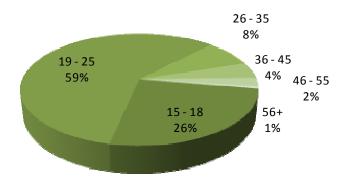

## **Enrollment by Gender**

**Enrollment by Age Group** 

| 15 - 18 | 561  |
|---------|------|
| 19 - 25 | 1289 |
| 26 - 35 | 173  |
| 36 - 45 | 100  |
| 46 - 55 | 55   |
| 56+     | 15   |