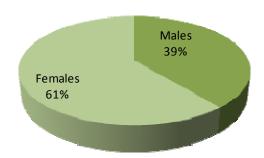

### Male/Female Count

| Males   | 853  |
|---------|------|
| Females | 1340 |

## **Enrollment by Gender**

**Enrollment by Age Group** 

| 15 - 18 | 561  |
|---------|------|
| 19 - 25 | 1289 |
| 26 - 35 | 173  |
| 36 - 45 | 100  |
| 46 - 55 | 55   |
| 56+     | 15   |