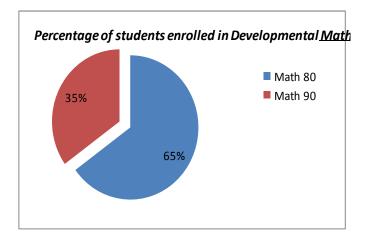

|
| ENG 90             | 192           | 44%        |  |
| TOTAL              | 437           | 100%       |  |



| Writing            |               |            |  |
|--------------------|---------------|------------|--|
| Writing<br>Courses | # of Students | Percentage |  |
| ENG 71             | 52            | 13%        |  |
| ENG 81             | 164           | 41%        |  |
| ENG 91             | 186           | 46%        |  |
| TOTAL              | 402           | 100%       |  |



| Mathematics  |               |            |  |
|--------------|---------------|------------|--|
| Math Courses | # of Students | Percentage |  |
| Math 80      | 351           | 65%        |  |
| Math 90      | 192           | 35%        |  |
| TOTAL        | 543           | 100%       |  |



Source: ELI Grade Sheets and Math Department

#### 7

## **DEVELOPMENTAL SUCCESS- FALL 2010**

**Developmental Reading Success Rates for** 

| Reading | PASS | %   | NO | %   | TOTAL |
|---------|------|-----|----|-----|-------|
| ENG 70  | 35   | 41% | 51 | 49% | 86    |
| ENG 80  | 98   | 62% | 61 | 38% | 159   |
| ENG 90  | 104  | 54% | 88 | 46% | 192   |



**Developmental Writing Success Rates for Fall** 

| Writing | PASS | %   | NO | %   | TOTAL |
|---------|------|-----|----|-----|-------|
| ENG 71  | 31   | 60% | 21 | 40% | 52    |
| ENG 81  | 91   | 55% | 73 | 45% | 164   |
| ENG 91  | 112  | 60% | 74 | 40% | 186   |



**Developmental Math Success Rates** 

| Math   | PASS | %   | NO PASS | %   | TOTAL |
|--------|------|-----|---------|-----|-------|
| MAT 80 | 174  | 49% | 1