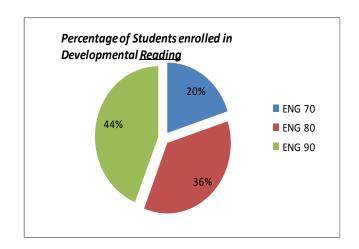

TOTAL   | 432       | 100% |



**Math Placements** 

| Subject      | Placement | %     |
|--------------|-----------|-------|
| Math 80      | 421       | 97%   |
| Math 90      | 3         | 1%    |
| Math 151/155 | 3         | 1%    |
| Math 155/250 | 2         | 0.46% |
| TOTAL        | 433       | 100%  |



Source: ELI Grade Sheets and Math Department

## **DEVELOPMENTAL COURSE ENROLLMENT- FALL 2010**

| Reading            |               |            |  |
|--------------------|---------------|------------|--|
| Reading<br>Courses | # of Students | Percentage |  |
| ENG 70             | 86            | 20%        |  |
| ENG 80             | 159           | 36%        |  |
| ENG 90             | 192           | 44%        |  |
| TOTAL              | 437           | 100%       |  |



| Writing            |               |            |  |
|--------------------|---------------|------------|--|
| Writing<br>Courses | # of Students | Percentage |  |
| ENG 71             | 52            | 13%        |  |
| ENG 81             | 164           | 41%        |  |
| ENG 91             | 186           | 46%        |  |
| TOTAL              | 402           | 100%       |  |



| Mathematics  |               |            |  |
|--------------|---------------|------------|--|
| Math Courses | # of Students | Percentage |  |
| Math 80      | 351           | 65%        |  |
| Math 90      | 192           | 35%        |  |
| TOTAL        | 543           | 100%       |  |



Source: ELI Grade Sheets and Math Department

#### 7

## **DEVELOPMENTAL SUCCESS- FALL 2010**

**Developmental Re