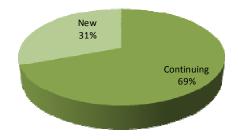

#### **New/Continuing Status**

| Continuing | 1522 |
|------------|------|
| New        | 671  |

## **Enrollment by New/Continuing Status**

Source: Registar