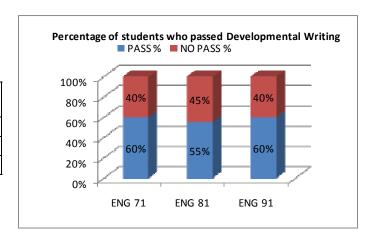

rcentage |  |
| Math 80      | 351           | 65%        |  |
| Math 90      | 192           | 35%        |  |
| TOTAL        | 543           | 100%       |  |



Source: ELI Grade Sheets and Math Department

#### 7

## **DEVELOPMENTAL SUCCESS- FALL 2010**

**Developmental Reading Success Rates for** 

| Reading | PASS | %   | NO | %   | TOTAL |
|---------|------|-----|----|-----|-------|
| ENG 70  | 35   | 41% | 51 | 49% | 86    |
| ENG 80  | 98   | 62% | 61 | 38% | 159   |
| ENG 90  | 104  | 54% | 88 | 46% | 192   |



**Developmental Writing Success Rates for Fall** 

| Writing | PASS | %   | NO | %   | TOTAL |
|---------|------|-----|----|-----|-------|
| ENG 71  | 31   | 60% | 21 | 40% | 52    |
| ENG 81  | 91   | 55% | 73 | 45% | 164   |
| ENG 91  | 112  | 60% | 74 | 40% | 186   |



**Developmental Math Success Rates** 

| Math   | PASS | %   | NO PASS | %   | TOTAL |
|--------|------|-----|---------|-----|-------|
| MAT 80 | 174  | 49% | 177     | 51% | 351   |
| MAT 90 | 86   | 45% | 106     | 55% | 192   |



Source: ELI Grade Sheets and Math Department

## **GRADUATE PROFILE**

#### Student Gender

|        | Frequency | Percent |
|--------|-----------|---------|
| male   | 47        | 35.3    |
| female | 86        | 64.7    |
| Total  | 133       | 100     |



Student Age

|           | Frequency | Percent |
|-----------|-----------|---------|
| 19-25     | 107       | 80.5    |
| 26-32     | 12        | 9.0     |
| 33-40     | 7         | 5.3     |
| 41- older | 7         | 5.3     |
| Total     | 133       | 100     |



Graduate Degree Program

| Gradate B