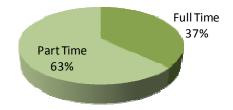

### **Part Time/Full Time Status**

| Full Time | 811  |
|-----------|------|
| Part Time | 1382 |

# Enrollment by Part Time/ Full Time Status