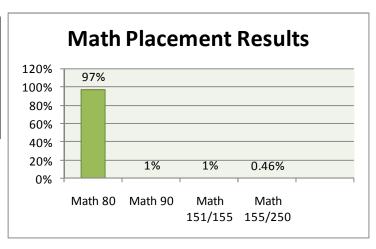

| 167       | 39%  |
| Eng 90                                         | 52        | 12%  |
| Eng 150                                        | 36        | 8%   |
| TOTAL                                          | 432       | 100% |



**Writing Placements** 

| Subject | Placement | %    |
|---------|-----------|------|
| Eng 71  | 81        | 19%  |
| Eng 81  | 218       | 50%  |
| Eng 91  | 87        | 20%  |
| Eng 151 | 46        | 11%  |
| TOTAL   | 432       | 100% |



**Math Placements** 

| Subject      | Placement | %     |
|--------------|-----------|-------|
| Math 80      | 421       | 97%   |
| Math 90      | 3         | 1%    |
| Math 151/155 | 3         | 1%    |
| Math 155/250 | 2         | 0.46% |
| TOTAL        | 433       | 100%  |



Source: ELI Grade Sheets and Math Department

## **DEVELOPMENTAL COURSE ENROLLMENT- FALL 2010**

| Reading            |               |            |  |
|--------------------|---------------|------------|--|
| Reading<br>Courses | # of Students | Percentage |  |
| ENG 70             | 86            | 20%        |  |
| ENG 80             | 159           | 36%        |  |
| ENG 90             | 192           | 44%        |  |
| TOTAL              | 437           | 100%       |  |



| Writing            |               |            |  |
|--------------------|---------------|------------|--|
| Writing<br>Courses | # of Students | Percentage |  |
| ENG 71             | 52            | 13%        |  |
| ENG 81             | 164           | 41%        |  |
| ENG 91             | 186           |