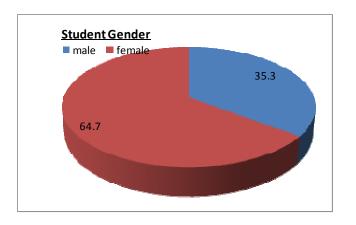

### Male/Female Count

| Males   | 853  |
|---------|------|
| Females | 1340 |

## **Enrollment by Gender**

**Enrollment by Age Group** 

| 15 - 18 | 561  |
|---------|------|
| 19 - 25 | 1289 |
| 26 - 35 | 173  |
| 36 - 45 | 100  |
| 46 - 55 | 55   |
| 56+     | 15   |