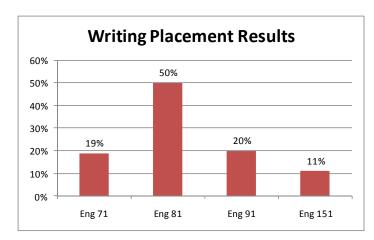

</b> • • • • • • • • • • • • • • • • • • • |           |      |
|------------------------------------------------|-----------|------|
| Subject                                        | Placement | %    |
| Eng 70                                         | 177       | 41%  |
| Eng 80                                         | 167       | 39%  |
| Eng 90                                         | 52        | 12%  |
| Eng 150                                        | 36        | 8%   |
| TOTAL                                          | 432       | 100% |



**Writing Placements** 

| Subject | Placement | %    |
|---------|-----------|------|
| Eng 71  | 81        | 19%  |
| Eng 81  | 218       | 50%  |
| Eng 91  | 87        | 20%  |
| Eng 151 | 46        | 11%  |
| TOTAL   | 432       | 100% |



**Math Placements** 

| Subject      | Placement | %     |
|--------------|-----------|-------|
| Math 80      | 421       | 97%   |
| Math 90      | 3         | 1%    |
| Math 151/155 | 3         | 1%    |
| Math 155/250 | 2         | 0.46% |
| TOTAL        | 433       | 100%  |



Source: ELI Grade Sheets and Math Department

## **DEVELOPMENTAL COURSE ENROLLMENT- FALL 2010**

| Reading            |               |            |  |
|--------------------|---------------|------------|--|
| Reading<br>Courses | # of Students | Percentage |  |
| ENG 70             | 86            | 20%        |  |
| ENG 80             | 159           | 36%        |  |
| ENG 90             | 192           | 44%        |  |
| TOTAL              | 437           | 100%       |  |



| Writing            |