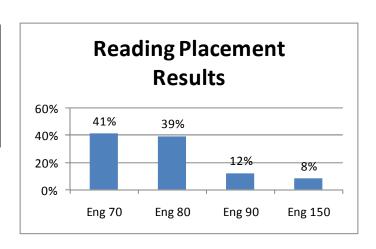

es                                   | 1   |
| Self Enrichment (Non-Degree Seek-              |     |
| ing)                                           | 22  |

Source: Registar

## PLACEMENT RESULTS FOR FALL 2010

**Reading Placements** 

| <b>3</b> • • • • • • • • • • • • • • • • • • • |           |      |
|------------------------------------------------|-----------|------|
| Subject                                        | Placement | %    |
| Eng 70                                         | 177       | 41%  |
| Eng 80                                         | 167       | 39%  |
| Eng 90                                         | 52        | 12%  |
| Eng 150                                        | 36        | 8%   |
| TOTAL                                          | 432       | 100% |



**Writing Placements** 

| Subject | Placement | %    |
|---------|-----------|------|
| Eng 71  | 81        | 19%  |
| Eng 81  | 218       | 50%  |
| Eng 91  | 87        | 20%  |
| Eng 151 | 46        | 11%  |
| TOTAL   | 432       | 100% |



**Math Placements** 

| Subject      | Placement | %     |
|--------------|-----------|-------|
| Math 80      | 421       | 97%   |
| Math 90      | 3         | 1%    |
| Math 151/155 | 3         | 1%    |
| Math 155/250 | 2         | 0.46% |
| TOTAL        | 433       | 100%  |



Source: ELI Grade Sheets and Math Department

## **DEVELOPMENTAL COURSE ENROLLMENT- FALL 2010**

| Reading            |               |            |  |
|--------------------|---------------|------------|--|
| Reading<br>Courses | # of Students | Percentage |  |
| ENG 7