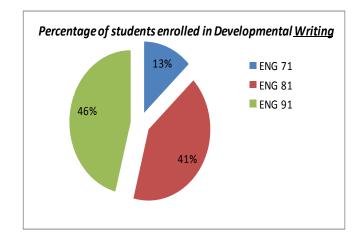

ENROLLMENT- FALL 2010**

| Reading            |               |            |  |
|--------------------|---------------|------------|--|
| Reading<br>Courses | # of Students | Percentage |  |
| ENG 70             | 86            | 20%        |  |
| ENG 80             | 159           | 36%        |  |
| ENG 90             | 192           | 44%        |  |
| TOTAL              | 437           | 100%       |  |



| Writing            |               |            |  |
|--------------------|---------------|------------|--|
| Writing<br>Courses | # of Students | Percentage |  |
| ENG 71             | 52            | 13%        |  |
| ENG 81             | 164           | 41%        |  |
| ENG 91             | 186           | 46%        |  |
| TOTAL              | 402           | 100%       |  |



| Mathematics  |               |            |  |
|--------------|---------------|------------|--|
| Math Courses | # of Students | Percentage |  |
| Math 80      | 351           | 65%        |  |
| Math 90      | 192           | 35%        |  |
| TOTAL        | 543           | 100%       |  |



Source: ELI Grade Sheets and Math Department

#### 7

## **DEVELOPMENTAL SUCCESS- FALL 2010**

**Developmental Reading Success Rates for** 

| Reading | PASS | %   | NO | %   | TOTAL |
|---------|------|-----|----|-----|-------|
| ENG 70  | 35   | 41% | 51 | 49% | 86    |
| ENG 80  | 98   | 62% | 61 | 38% | 159   |
| ENG 90  | 104  | 54% | 88 | 46% | 192   |



**Developmental Writing Success Rates for Fall** 

| Writing | PASS | %   | NO | %   | TOTAL |
|---------|------|-----|----|-----|-------