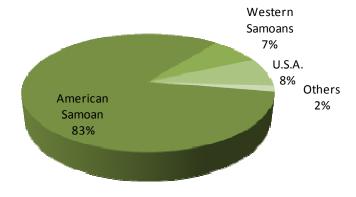

## **Enrollment by Age Group**

**Enrollment by Citizenship** 

| American Samoan | 1821 |
|-----------------|------|
| Western Samoans | 163  |
| U.S.A.          | 173  |
| Others          | 36   |